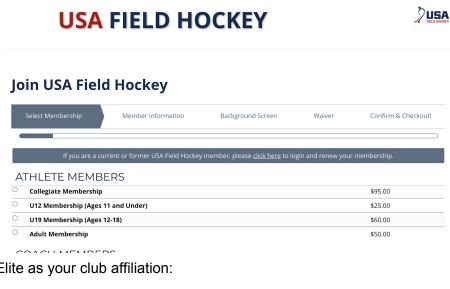

Go to: https://webpoint.usfieldhockey.com/wp/Memberships/Join.wp Select your age group:

Choose Maine Elite as your club affiliation:

Follow the remaining steps to complete your USAFH membership.

Save an electronic copy of your USAFH membership card and attach it to your session sign up form.