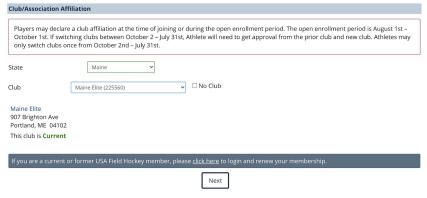

Go to: https://webpoint.usfieldhockey.com/wp/Memberships/Join.wp Select your age group:

Choose Maine Elite as your club affiliation:

Follow the remaining steps to complete your USAFH membership.

Save an electronic copy of your USAFH membership card and attach it to your session sign up form.